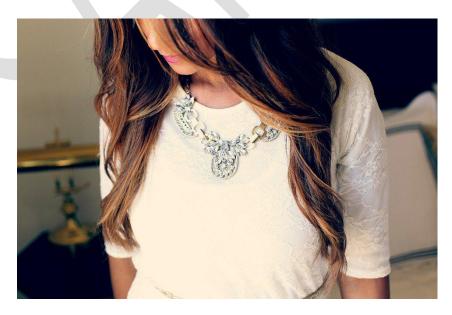

## **Bold necklaces**

Think statement necklaces, dangling necklaces, or even chokers. These jewelry pieces not only help show the world your charming, active, and bubbly personality, but they also portray your extroverted, social side.

If you love being the center of attention at a party and like turning heads everywhere you go, these jewelry pieces are ideal for you. So if you've got that star-studded chunky <u>diamond</u> <u>necklace</u> lying around in your drawer, don't shy away from wearing it and show off your bold personality to the world!